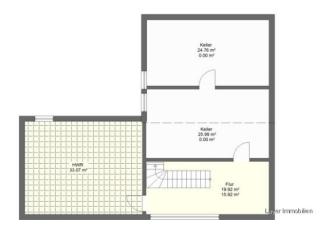

## Description

Magnificent detached house, which can be created in the 4 or 5 rooms variant. The equipment is still optional and is tailored with you. The basement is included in the price. All costs such as notary, broker, real estate transfer tax on the land and building costs and house connections are included in the price!

#### Equipment

Individual Ausstatungswünsche be catered for. Each house is solidly built stone on stone. It will be installed in each house only the best brand products (such as Vaillant, Braas, stair master, etc.) The unique safety package layer Haus AG protects against nasty surprises during construction and for years afterwards: All Inclusive: ENEV 2009 Solar - Triple glazing building completion Pledge managed Baugeltkonto fixed price guarantee Baugewährleistungs Guarantee builders adhesive Braids and Works Insurance creation of geotechnical report TÜV approved planning building control by independent building surveys blower door test Individual design your dream house cost control during the planning 24-hour financial service construction guarantee use of branded home record so makes from auditors build fun!