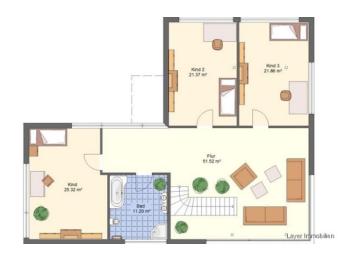

## Description

Magnificent detached house, which can be created in the 4 or 5 rooms variant. The equipment is still optional and is tailored with you. The basement is included in the price. All costs such as notary, broker, real estate transfer tax on the land and building costs and house connections are included in the price!

#### Equipment

Individual Ausstatungswünsche be catered for. Each house is solidly built stone on stone. It will be installed in each house only the best brand products (such as Vaillant, Braas, stair master, etc.) The unique safety package layer Haus AG protects against nasty surprises during construction and for years afterwards: All Inclusive: ENEV 2009 Solar - Triple glazing building completion Pledge managed Baugeltkonto fixed price guarantee Baugewährleistungs Guarantee builders adhesive Braids and Works Insurance creation of geotechnical report TÜV approved planning building control by independent building surveys blower door test Individual design your dream house cost control during the planning 24-hour financial service construction guarantee use of branded home record so makes from auditors build fun!