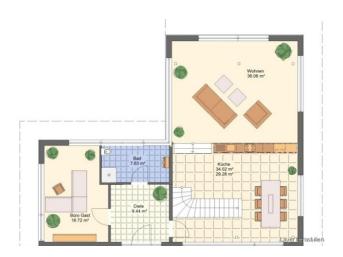

## Description

Magnificent detached house, which can be created in the 4 or 5 rooms variant. The equipment is still optional and is tailored with you. The basement is included in the price. All costs such as notary, broker, real estate transfer tax on the land and building costs and house connections are included in the price!

#### Equipment

Individual Ausstatungswünsche be catered for. Each house is solidly built stone on stone. It will be installed in each house only the best brand products (such as Vaillant, Braas, stair master, etc.) The unique safety package layer Haus AG protects against nasty surprises during construction and for years afterwards: All Inclusive: ENEV 2009 Solar - Triple glazing building completion Pledge managed Baugeltkonto fixed price guarantee Baugewährleistungs Guarantee builders adhesive Braids and Works Insurance creation of geotechnical report TÜV approved planning building control by independent building surveys blower door test Individual design your dream house cost control during the planning 24-hour financial service construction guarantee use of branded home record so makes from auditors build fun!